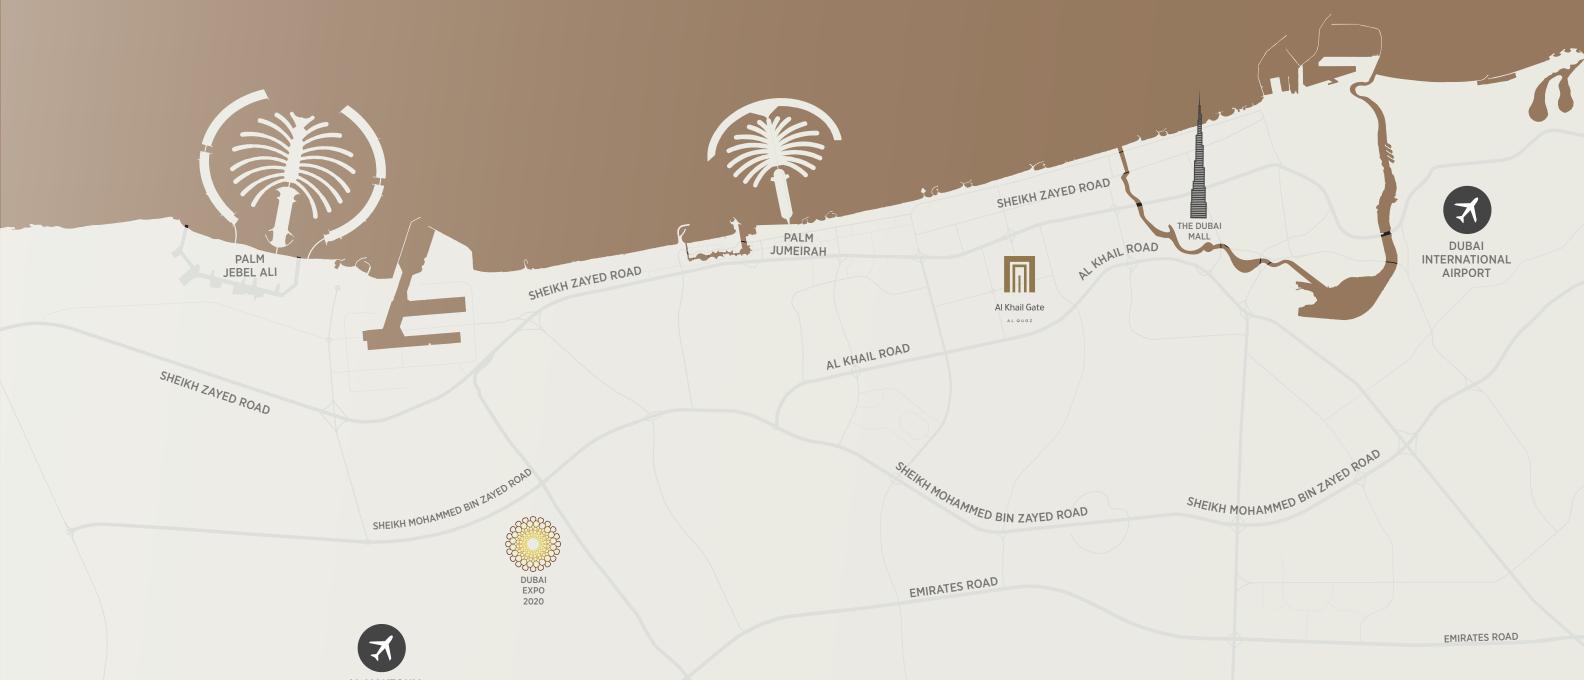

# Location & Connectivity

INTERNATIONAL AIRPORT The bus service available from Al Khail Gate ensures the community is well connected through public transport, including feeder buses to the metro. A short drive from the community to a wide selection of schools, malls and key destinations.

10 minutes drive to:

Business Bay

Downtown Dubai The Dubai Mall Dubai International Airport

20 minute drive to:

Palm Jumeirah

30 minute drive to:

Jebel Ali Freezone Area

Al Maktoum International Airport

Dubai Expo 2020