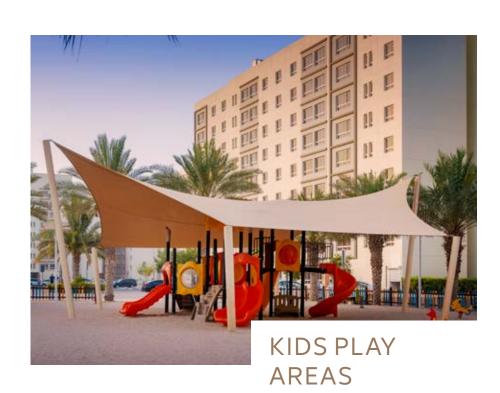

### **FACILITIES**

Indoor gym

Children's playground

Mosque

Basketball court

Football court

Volleyball court

Retail centre

## Sports Facilities & Amenities

The self-contained community comes an outdoor gym, sports facilities, outdoor parts kids play areas and a community mosque, making it ideal for families and professionals.