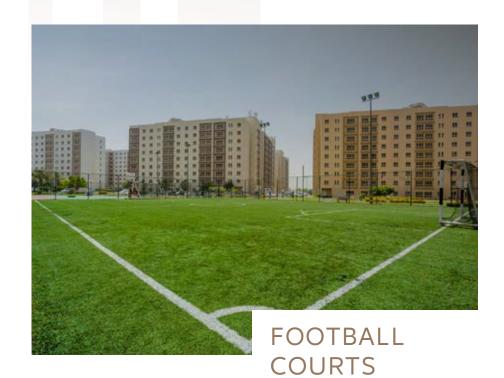

### **FACILITIES**

Indoor gym

Children's playground

Mosque

Basketball court

Football court

Volleyball court

Retail centre

## Sports Facilities & Amenities

The self-contained community comes an outdoor gym, sports facilities, outdoor parts kids play areas and a community mosque, making it ideal for families and professionals.